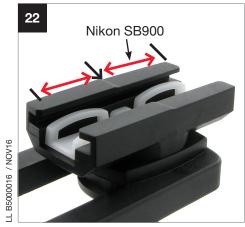

## **Setup Ezybox Hotshoe**

























During 2021 all Lastolite By Manfrotto products were rebranded to Manfrotto. The illustrations within these instructions may feature both Lastolite by Manfrotto and Manfrotto branded products.

Depending on the timing of your purchase and retailers stock availability, you may have received/will receive either a Lastolite By Manfrotto or Manfrotto branded version.

Please be assured the product is exactly the same, just branded differently.



## **Setup Ezybox Hotshoe**

























During 2021 all Lastolite By Manfrotto products were rebranded to Manfrotto. The illustrations within these instructions may feature both Lastolite by Manfrotto and Manfrotto branded products.

Depending on the timing of your purchase and retailers stock availability, you may have received/will receive either a Lastolite By Manfrotto or Manfrotto branded version.

Please be assured the product is exactly the same, just branded differently.